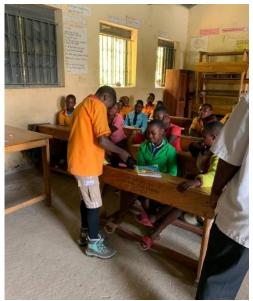

### a) MHM and SRH training impact on girls and Boys

- Girls and boys in classes P4-P7 received MHM/SRH education
- Girls in P4-P7 who attended MHM/SRH training each received 1kit of reusable sanitary pads
- Students engaged in demonstrating the use of sanitary pads
- Girls received washing and cleaning equipment (buckets, soap, etc.)
- Students of Mt Gessi conducted a presentation on MHM/SRH with critical messages to the community about what they learned during the training
- Mt Gessi P/S received 3 Days for Girls curriculum charts for men and women and Days for Girls menstrual hygiene kits
- Each class P4-P7 received four copies of the Ministry of Health SRH curriculum

<image>

Photo: Amy Hodik conducting MHM/SRH training

Photo: Palladio (L), Sky (M) & Alias (R) conducting MHM/SRH training

Photo: A boy demonstrating how to put a reusable sanitary pad on an underwear

Photo: A girl demonstrating how to put a reusable sanitary pad on an underwear