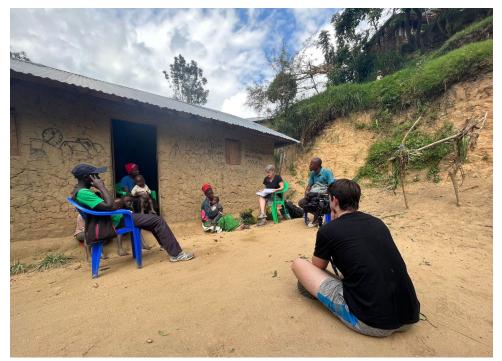

### Recording climate change stories

The climate change story project led by Dr. Ballard happened over four days (days 2,3,4 &5). Dr. Ballard interviewed elders about their experiences and beliefs on the current climate change issues. Stories were recorded and filmed by project team member Sky, who will produce a short documentary.

## **Climate Change stories**

 $\circ$   $\;$  The climate change story team recorded six interviews from the community

Photo: Climate change recording days 3 and 4