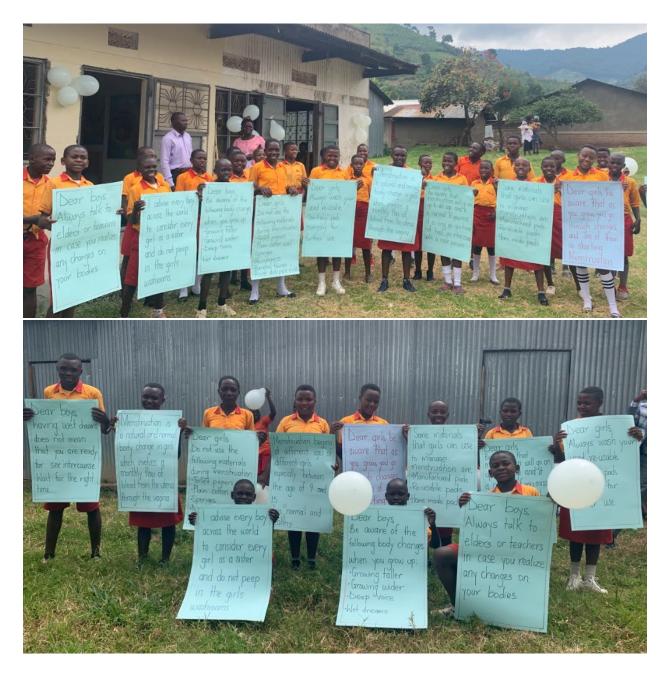

During the celebration, students of MT. Gessi prepared a 30-minute-long presentation with key messages acquired from MHM/SRH training. These activities are examples of the immediate impact of FOYA-Uganda's work on local communities in Uganda.

Photo1,2 and 3: Students of Mt Gessi P/S presenting messages on MHM/SHR