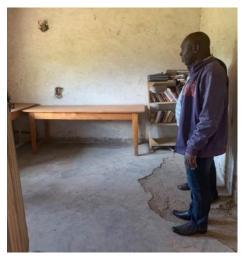

## **Community Library**

- The community library was established at the community center
- Library floors were renovated, and walls were painted
- Four bookshelves were bought and delivered to the community library; existing books shelves were repainted and reused
- The library received all library equipment, including ledger books, and scholastic materials

Photo: Mr. Azoli in the library before renovations

Photo: library renovation and painting in progress

Photo: Juyong training the community librarian at the newly established community library