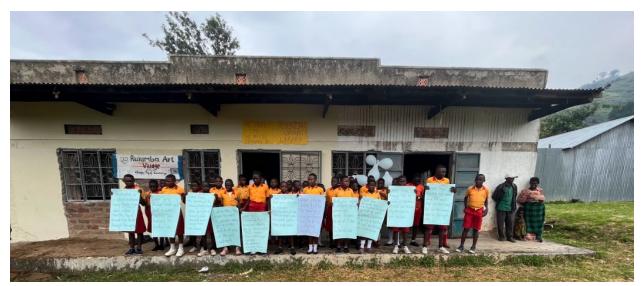

## **Community Celebration**

Its FOYA-Uganda's long-going initiative to end projects with an activity to engage the community. The project team concluded the implementation of activities with a community celebration at the community center. These celebrations allow community members to learn about the project and available resources and ensure they take ownership of the project for its sustainability.

During the celebration, students of MT. Gessi prepared a 30-minute-long presentation with key messages acquired from MHM/SRH training. These activities are examples of the immediate impact of FOYA-Uganda's work on local communities in Uganda.

Photo1,2 and 3: Students of Mt Gessi P/S presenting messages on MHM/SHR