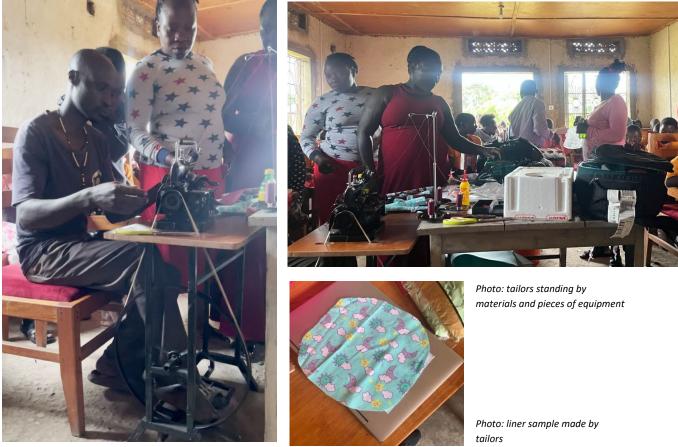

## **Reusable Sanitary Pad making**

- The project purchased one sewing machine, one locking machine, reusable sanitary materials (cotton, flannel, plastic), and sewing accessories (threads, pair of scissors, etc.)
- AMA identified three local female tailors who will lead the pad-making project and share materials purchased to produce local reusable sanitary pads.
- The sewing machine and all materials are stationed at the Community Library AMA offices.
- o Informal business plans occurred with tailors on the sustainability of the project

Photo: A local tailor demonstrating to AMA tailors how to use the locking machine