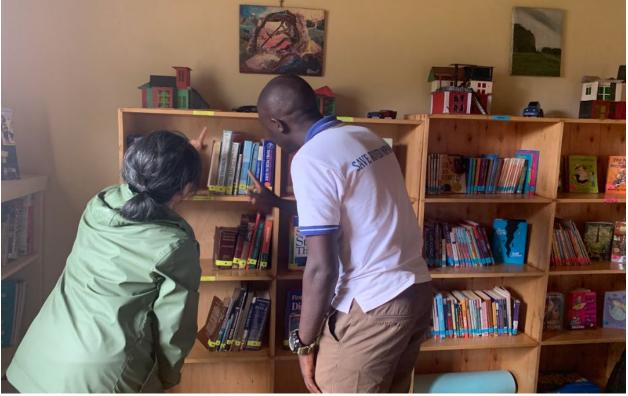

## **Community Library**

- The community library was established at the community center
- Library floors were renovated, and walls were painted
- Four bookshelves were bought and delivered to the community library; existing books shelves were repainted and reused
- The library received all library equipment, including ledger books, and scholastic materials

Photo: Mr. Azoli in the library before renovations

Photo: library renovation and painting in progress

Photo: Juyong training the community librarian at the newly established community library