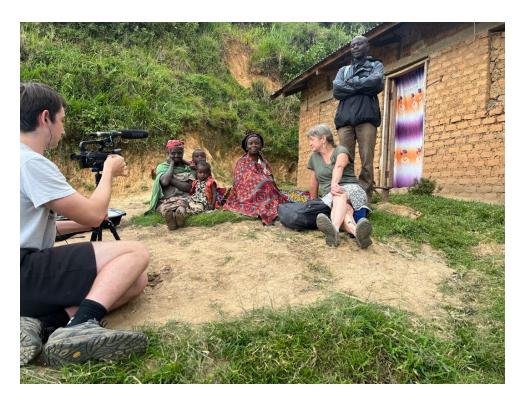

### Recording climate change stories

The climate change story project led by Dr. Ballard happened over four days (days 2,3,4 &5). Dr. Ballard interviewed elders about their experiences and beliefs on the current climate change issues. Stories were recorded and filmed by project team member Sky, who will produce a short documentary.

## **Climate Change stories**

 $\circ$   $\;$  The climate change story team recorded six interviews from the community

Photo: Climate change recording days 3 and 4