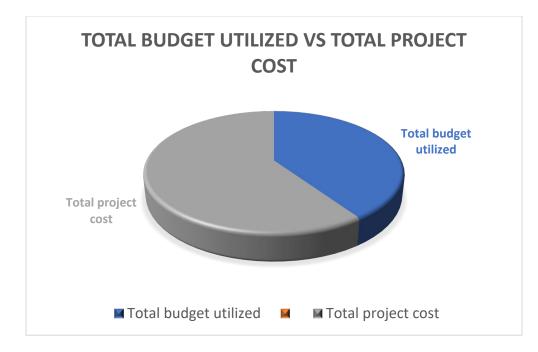

## **ANNEX I: PROJECT EXPENDITURE**

|                                      | Budget<br>Requested | UGx     | US\$     | Reimbursem<br>ent | BAL | Persons<br>responsible |
|--------------------------------------|---------------------|---------|----------|-------------------|-----|------------------------|
| 4 Bookshelves                        | 200                 | 920000  | 262.8571 |                   |     | Doreen                 |
| Transportation of bookshelves        |                     | 50000   | 14.28571 |                   |     | Doreen                 |
| Paint for Library                    |                     | 200000  | 57.14286 |                   |     | Doreen                 |
| Electricity*                         |                     | 800000  | 228.5714 |                   |     | Doreen                 |
| Buckets and Detergents               |                     | 150000  | 42.85714 |                   |     | Doreen                 |
| Stationary- Library                  |                     | 250000  | 71.42857 |                   |     | Doreen                 |
| Netballs and football                |                     | 100000  | 28.57143 |                   |     | Doreen                 |
| Cement + transportation              |                     | 110000  | 31.42857 |                   |     | Doreen                 |
| Cotton material & Threads            |                     | 150000  | 42.85714 |                   |     | Doreen                 |
| Setting up sawing machine            |                     | 50000   | 14.28571 |                   |     | Doreen                 |
| Printing copies of curriculum        |                     | 150000  | 42.85714 |                   |     | Doreen                 |
| 12 months librarian                  | 600                 | 170000  | 48.57143 |                   | 550 | Doreen                 |
| 12 months Askari/ Guide              | 400                 | 115000  | 32.85714 |                   | 367 | Doreen                 |
| Computer                             |                     | 0       | 0        |                   |     | Not purchased          |
| Chairs                               |                     | 0       | 0        |                   |     | Not purchased          |
| Printer                              |                     | 0       | 0        |                   |     | Not purchased          |
| FOYA BUDGET SPENT ON GROUND          |                     | 3215000 | 918.5714 |                   |     |                        |
| Sewing machine and locking machine   | 300                 |         | 277.06   |                   |     | Heidi                  |
| Materials (flannel and plastic)      | 100                 |         | 90.75    |                   |     | Heidi                  |
| Guide                                |                     |         | 100      | Heidi             |     | Heidi                  |
| Translator                           |                     |         | 100      | Heidi             |     | Heidi                  |
| Books                                |                     |         | 81       | Heidi             |     | Heidi                  |
| DVD player                           |                     |         | 40       | Heidi             |     | Heidi                  |
| Curriculum Charts/ Men and Women x 4 |                     |         | 267      | Diane             |     | Jerrin                 |
| DFG Kits \$5*100                     |                     |         | 650      | Diane             |     | Jerrin                 |